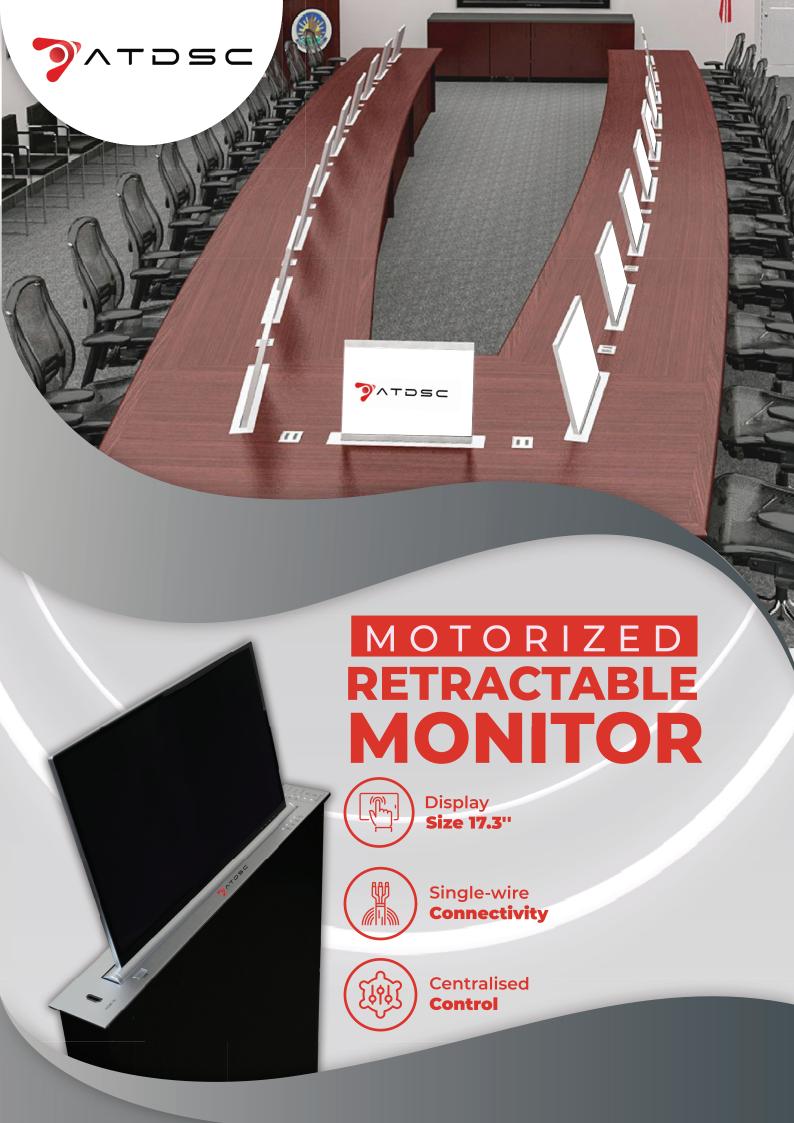

## **Delegate Unit**

- 17.3" HD touch screen, aluminum alloy embedded with toughened glass, IPS full-view display.
- Support 1920 x 1080 HD display, with 10-point capacitive touch and backlight adjustment function (support customized 4K resolution).
- Decentralized design so no system server is required. The Chairman and Secretary can push content to all screens just by pressing one button and can control display elevation.
- With the Chairman, Secretary, and Delegates three kinds of identity permissions can be programmed.
- Loop-in Loop-out connection on network cable, it can support and control 42 displays simultaneously.
- Ultra-thin touch HD screen and elevator is aesthetically designed hiding all cables, connectors, and seamless body with no screws exposed.
- Touch screen has automatic power supply mode and gets on when it comes and shuts down when goes in cover.
- Compatible with a variety of Windows system operations it consists of a Mini Computer that works on low power consumption, is quick in operation, and with full function.
- Multi-point balanced lifting control system with a double silent sliding rail structure is designed for smooth& uniform lifting.
- Digital intelligent synchronous positioning recognition processing technology ensures accurate positioning, unified speed, and free lifting of the lifting system.
- High-quality aluminum structure and CNC engraving, the screen thickness is less than 7mm giving an overall aesthetic look.
- Easy to transport as the panel comes with just 3mm thickness and 70mm width also results in less pressure on the table.

- · Highly durable Military-Grade panel keys without compromising on the sensitivity of the keys.
- Equipped with a computer switch shortcut button to support manual switch, protecting the equipment from data loss and damage.
- The outer surface comes with anodic oxidation treatment in bright color, sandblasting, and wire drawing as per industry standards of corrosion resistance.

## **Technical Specifications**

| Model             | Chairman - CRM17                                            |
|-------------------|-------------------------------------------------------------|
|                   | Delegate - DRM17                                            |
|                   |                                                             |
| Power Consumption | 40W                                                         |
| Front Screen Size | 17.3"                                                       |
| Rear Screen Size  | 10.1"                                                       |
| Video Interface   | HDMI, VGA Interface                                         |
| Lift Control      | Manual Control, Remote Control, Software, Grouping, Central |
|                   | Control RS-232/485 Control                                  |
| Control Interface | Dual RJ45, Switch Machine, Data Transmission Interface      |
| Material          | All Aluminium Alloy                                         |
| Craft             | CNC Carved, Anodized                                        |